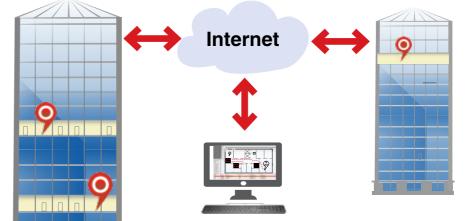

#### **EASY TO MAINTAIN**

- 1. Know all the parameters of the system using cloud technology
- 2. Plan your activities on maintenance
- 3. Monitor the progress and the result of maintenance

**Always under control!** 

Flexibility with the uncompromised level of safety!