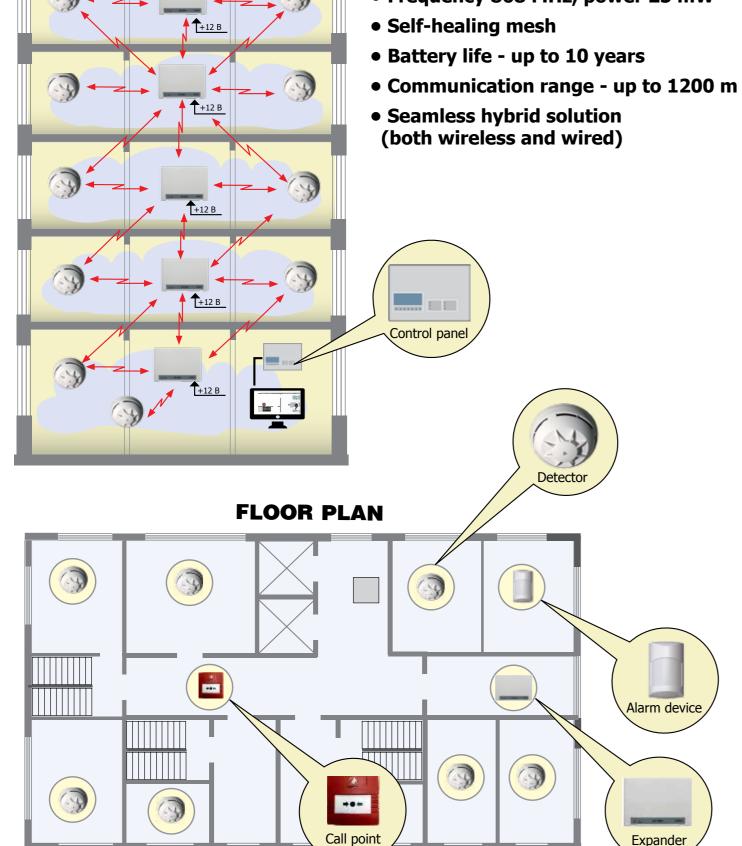

### FIRE SAFETY SYSTEM DESIGN

Flexibility with the uncompromised level of safety!