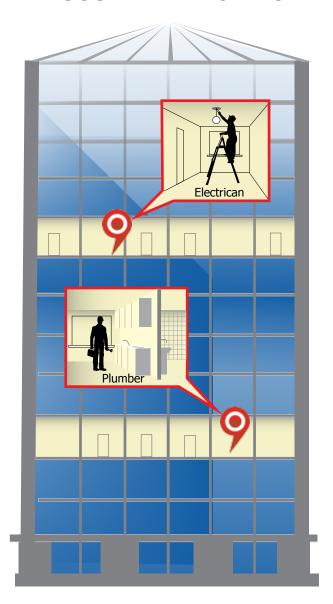

## **LOCALIZATION**

#### **USUAL APPLICATION**

- 1. Tracking of workers of the building
- 2. Assignment of tasks and monitoring of the progress
- 3. Optimization of manpower