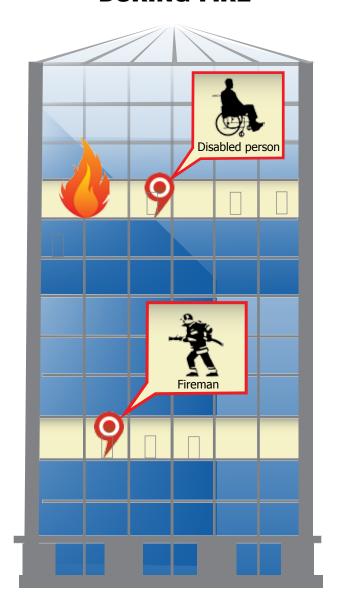

## **LOCALIZATION**

#### **DURING FIRE**

- 1. Faster evacuation of with disabilities
- 2. Tracking of firemen and provision of their safety
- 3. Personal notification and alarm button to call for help in case of emergency