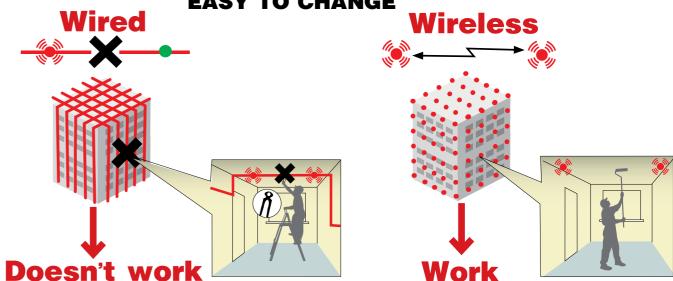

## **ADVANTAGES**

1. Configure the system in the office

2. Install the system without cables

3. Use the system and enjoy the highest level of safety

5 times faster!

Not more expensive, than wired solutions!

Flexibility with the uncompromised level of safety!