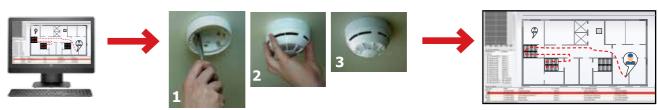

### FIRE SAFETY SYSTEM DESIGN

## **ADVANTAGES**

1. Configure the system in the office

2. Install the system without cables

3. Use the system and enjoy the highest level of safety

5 times faster!

Not more expensive, than wired solutions!